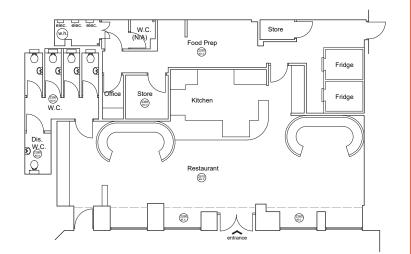

# UNIT 10-12 LEASING BROCHURE

Outstanding, fully fitted bar/restaurant unit adjacent to Everyman cinema.

Situated in close proximity to an unrivalled mix of high street brands, designer labels, and outstanding boutiques under one elegant roof.

RECENT LETTINGS: The Club House | All Saints | & Other Stories | Bloom

SHOP DINE MEET





# DETAILS

|          | SQ.FT | SQ.M  |
|----------|-------|-------|
| Internal | 2,341 | 217.4 |
| Total    | 2,341 | 217.4 |

# Rent

• £90,000

## **Rates Payable**

• £29,430

# Service Charge

• £45,929

## Insurance

• £3,277.40

## Marketing

• £2,298

# EPC

Available upon request



# UNIT PLAN







# CONTACT

## Rakesh Joshi

- **T** +44 (0)7741 385 322
- **E** rjoshi@lcpproperties.co.uk

### **Alex Williams**

- **M** +44 (0)7741 951843
- **E** awilliams@lcpproperties.co.uk

## **Stuart Moncur**

- M +44 (0)7887 795 506
- E stuart moncur@savills.com

## **Charlie Hall**

- **M** +44 (0)7807 999 693
- E charlie.hall@savills.com

### **James Godfrey**

- **M** +44 (0)7768 190114
- **E** james@culverwell.co.uk

@princessquare
@princessquare



savills

Culverwell

0131 226 6611





Savills and Culverwell for themselves and for the vendors or lessors of this property for whom they act, give notice that: (i) these particulars are a general outline only, for the guidance of prospective purchasers or tenants, and do not constitute the whole or any part of any offer or contract; (ii)