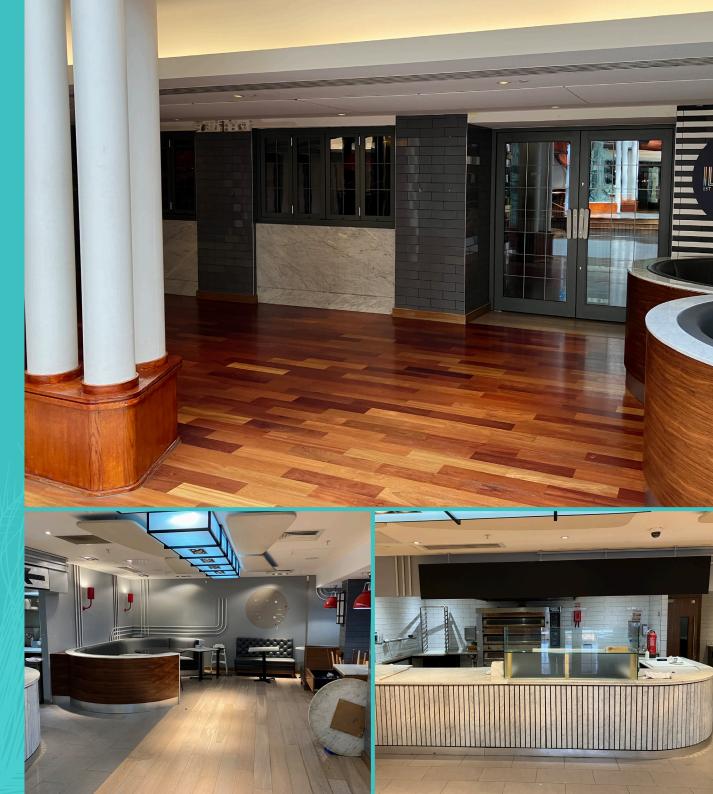

# UNIT 10-12 LEASING BROCHURE

Outstanding, fully fitted bar/restaurant unit adjacent to Everyman cinema.

Situated in close proximity to an unrivalled mix of high street brands, designer labels, and outstanding boutiques under one elegant roof.

# DETAILS

|          | SQ.FT | SQ.M  |
|----------|-------|-------|
| Internal | 2,341 | 217.4 |
| Total    | 2,341 | 217.4 |