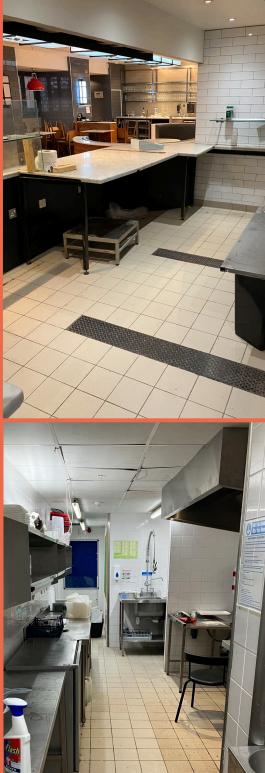

# UNIT 10-12 LEASING BROCHURE

Outstanding, fully fitted bar/restaurant unit adjacent to Everyman cinema.

Situated in close proximity to an unrivalled mix of high street brands, designer labels, and outstanding boutiques under one elegant roof.

# DETAILS

|          | SQ.FT | SQ.M  |
|----------|-------|-------|
| Internal | 2,341 | 217.4 |
| Total    | 2,341 | 217.4 |