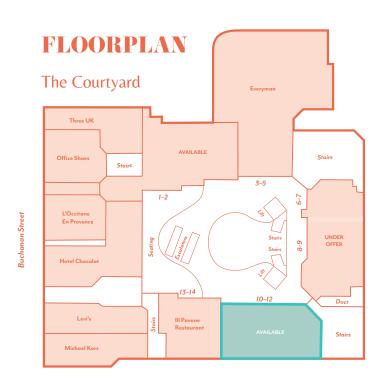

# UNIT 10-12 LEASING BROCHURE

Outstanding, fully fitted bar/restaurant unit adjacent to Everyman cinema.

Situated in close proximity to an unrivalled mix of high street brands, designer labels, and outstanding boutiques under one elegant roof.

# DETAILS

|          | SQ.FT | SQ.M  |
|----------|-------|-------|
| Internal | 2,341 | 217.4 |
| Total    | 2,341 | 217.4 |